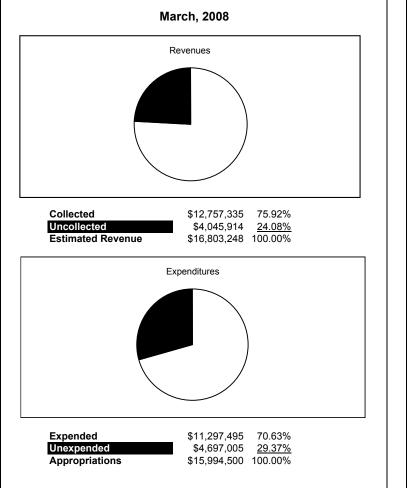

|                                                           | Food Service |               |               |               |                |                                         |                     |                     |
|-----------------------------------------------------------|--------------|---------------|---------------|---------------|----------------|-----------------------------------------|---------------------|---------------------|
| The School District of Sarasota County, FL                |              |               |               |               |                |                                         |                     |                     |
| Revenue & Expenditures - Budget And Actual                | Account      | Budgeted      |               | Actual        | Percentage of  | Prior YTD                               | Differnece          | %                   |
| March 31, 2008                                            | Number       | Original      | Current       | Amounts       | Current Budget | Actual                                  | Increase/(Decrease) | Increase/(Decrease) |
| REVENUES                                                  |              |               |               |               |                |                                         |                     |                     |
| Federal Direct                                            | 3100         |               |               |               |                |                                         |                     |                     |
| Federal Through State                                     | 3200         | 6,867,291.00  | 6,867,291.00  | 5,883,217.86  | 85.67%         | 5,222,603.79                            | 660,614.07          | 12.65%              |
| State Sources                                             | 3300         | 188,663.00    | 188,663.00    | 124,041.60    | 65.75%         | 144,829.60                              | (20,788.00)         | -14.35%             |
| Local Sources                                             | 3400         | 9,747,294.00  | 9,747,294.00  | 6,750,075.04  | 69.25%         | 7,361,650.60                            | (611,575.56)        | -8.31%              |
| Total Revenues                                            |              | 16,803,248.00 | 16,803,248.00 | 12,757,334.50 | 75.92%         | 12,729,083.99                           | 28,250.51           | 0.22%               |
| EXPENDITURES                                              |              |               |               |               |                |                                         |                     |                     |
| Current:                                                  |              |               |               |               |                |                                         |                     |                     |
| Instruction                                               | 5000         |               |               |               |                |                                         |                     |                     |
| Pupil Personnel Services                                  | 6100         |               |               |               |                |                                         |                     |                     |
| Instructional Media Services                              | 6200         |               |               |               |                |                                         |                     |                     |
| Instruction and Curriculum Development Services           | 6300         |               |               |               |                |                                         |                     |                     |
| Instructional Staff Training Services                     | 6400         |               |               |               |                |                                         |                     |                     |
| Instruction Related Technolgy                             | 6500         |               |               |               |                |                                         |                     |                     |
| Board                                                     | 7100         |               |               |               |                |                                         |                     |                     |
| General Administration                                    | 7200         |               |               |               |                |                                         |                     |                     |
| School Administration                                     | 7300         |               |               |               |                |                                         |                     |                     |
| Facilities Acquisition and Construction                   | 7410         |               |               |               |                |                                         |                     |                     |
| Fiscal Services                                           | 7500         |               |               |               |                |                                         |                     |                     |
| Food Services                                             | 7600         | 15,994,500.00 | 15,994,500.00 | 11,297,495.16 | 70.63%         | 11,091,801.41                           | 205,693.75          | 1.85%               |
| Central Services                                          | 7700         |               |               |               |                |                                         |                     |                     |
| Pupil Transportation Services                             | 7800         |               |               |               |                |                                         |                     |                     |
| Operation of Plant                                        | 7900         |               |               |               |                |                                         |                     |                     |
| Maintenance of Plant                                      | 8100         |               |               |               |                |                                         |                     |                     |
| Administrative Tech Services                              | 8200         |               |               |               |                |                                         |                     |                     |
| Community Services                                        | 9100         |               |               |               |                |                                         |                     |                     |
| Debt Service                                              | 9200         |               |               |               |                |                                         |                     |                     |
| Total Expenditures                                        |              | 15,994,500.00 | 15,994,500.00 | 11,297,495.16 | 70.63%         | 11,091,801.41                           | 205,693.75          | 1.85%               |
| Excess (Deficiency) of Revenues Over (Under) Expenditures |              | 808,748.00    | 808,748.00    | 1,459,839.34  | 180.51%        | 1,637,282.58                            | (177,443.24)        | -10.84%             |
| OTHER FINANCING SOURCES (USES)                            |              | ,             | ,             |               |                | , ,                                     |                     |                     |
| Long-term Debt Proceeds & Sales of Capital Assets         | 3700         |               |               |               |                |                                         | 0.00                |                     |
| Transfers In                                              | 3600         |               |               |               |                |                                         | 0.00                |                     |
| Transfers Out                                             | 9700         | (575,000.00)  | (575,000.00)  |               | 0.00%          | (880,000,00)                            | 880.000.00          | -100.00%            |
| Total Other Financing Sources (Uses)                      |              | (575,000.00)  | (575,000.00)  | 0.00          | 0.00%          | (880,000.00)                            | 880,000.00          | -100.00%            |
| Net Change in Fund Balances                               |              | 233,748.00    | 233,748.00    | 1,459,839.34  |                | 757,282.58                              | 702,556.76          | 92.77%              |
| Fund Balances, Prior Year                                 | 2800         | 629,243.00    | 629,243.00    | 629,243.74    |                | 955,725.68                              | (326,481.94)        | -34.16%             |
| Adjustment to Fund Balances                               | 2891         | 027,215.00    | 027,215.00    | 027,213.74    |                | ,,,,,,,,,,,,,,,,,,,,,,,,,,,,,,,,,,,,,,, | (520, 101.)4)       | 54.1070             |
| Fund Balances, Current Year                               | 2700         | 862,991.00    | 862,991.00    | 2,089,083.08  |                | 1,713,008.26                            | 376,074.82          | 21.95%              |