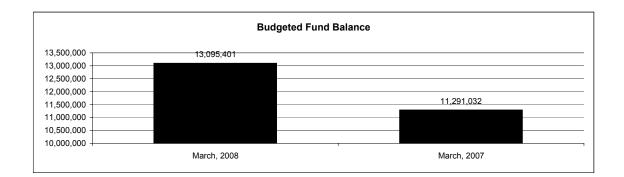

|                                                           | Internal Service Fund |               |               |               |                |               |                     |                     |  |
|-----------------------------------------------------------|-----------------------|---------------|---------------|---------------|----------------|---------------|---------------------|---------------------|--|
| The School District of Sarasota County, FL                |                       |               |               |               |                |               |                     |                     |  |
| Revenue & Expenditures - Budget And Actual                | Account               | Budgeted      |               | Actual        | Percentage of  | Prior YTD     | Differnece          | %                   |  |
| March 31, 2008                                            | Number                | Original      | Current       | Amounts       | Current Budget | Actual        | Increase/(Decrease) | Increase/(Decrease) |  |
| REVENUES                                                  |                       |               |               |               |                |               |                     |                     |  |
| Federal Direct                                            | 3100                  |               |               |               |                |               |                     |                     |  |
| Federal Through State                                     | 3200                  |               |               |               |                |               |                     |                     |  |
| State Sources                                             | 3300                  |               |               |               |                |               |                     |                     |  |
| Local Sources                                             | 3400                  | 7,144,606.00  | 7,144,606.00  | 4,391,505.71  | 61.47%         | 3,476,338.24  | 915,167.47          | 26.33%              |  |
| Total Revenues                                            |                       | 7,144,606.00  | 7,144,606.00  | 4,391,505.71  | 61.47%         | 3,476,338.24  | 915,167.47          | 26.33%              |  |
| EXPENDITURES                                              |                       |               |               |               |                |               |                     |                     |  |
| Current:                                                  |                       |               |               |               |                |               |                     |                     |  |
| Instruction                                               | 5000                  |               |               |               |                |               |                     |                     |  |
| Pupil Personnel Services                                  | 6100                  |               |               |               |                |               |                     |                     |  |
| Instructional Media Services                              | 6200                  |               |               |               |                |               |                     |                     |  |
| Instruction and Curriculum Development Services           | 6300                  |               |               |               |                |               |                     |                     |  |
| Instructional Staff Training Services                     | 6400                  |               |               |               |                |               |                     |                     |  |
| Instruction Related Technolgy                             | 6500                  |               |               |               |                |               |                     |                     |  |
| Board                                                     | 7100                  |               |               |               |                |               |                     |                     |  |
| General Administration                                    | 7200                  |               |               |               |                |               |                     |                     |  |
| School Administration                                     | 7300                  |               |               |               |                |               |                     |                     |  |
| Facilities Acquisition and Construction                   | 7410                  |               |               |               |                |               |                     |                     |  |
| Fiscal Services                                           | 7500                  |               |               |               |                |               |                     |                     |  |
| Food Services                                             | 7600                  |               |               |               |                |               |                     |                     |  |
| Central Services                                          | 7700                  | 6,438,249.00  | 6,438,249.00  | 3,715,449.61  | 57.71%         | 3,750,689.67  | (35,240.06)         | -0.94%              |  |
| Pupil Transportation Services                             | 7800                  |               |               |               |                |               |                     |                     |  |
| Operation of Plant                                        | 7900                  |               |               |               |                |               |                     |                     |  |
| Maintenance of Plant                                      | 8100                  |               |               |               |                |               |                     |                     |  |
| Administrative Tech Services                              | 8200                  |               |               |               |                |               |                     |                     |  |
| Community Services                                        | 9100                  |               |               |               |                |               |                     |                     |  |
| Debt Service                                              | 9200                  |               |               |               |                |               |                     |                     |  |
| Total Expenditures                                        |                       | 6,438,249.00  | 6,438,249.00  | 3,715,449.61  | 57.71%         | 3,750,689.67  | (35,240.06)         | -0.94%              |  |
| Excess (Deficiency) of Revenues Over (Under) Expenditures |                       | 706,357.00    | 706,357.00    | 676,056.10    | 95.71%         | (274,351.43)  | 950,407.53          | 346.42%             |  |
| OTHER FINANCING SOURCES (USES)                            |                       | ,             | ,             | ,             |                | , , ,         | ,                   |                     |  |
| Long-term Debt Proceeds & Sales of Capital Assets         | 3700                  |               |               |               |                |               |                     |                     |  |
| Transfers In                                              | 3600                  | 562,103.00    | 562,103.00    | 562,103.00    |                |               | 562,103.00          |                     |  |
| Transfers Out                                             | 9700                  | 202,102.00    | 202,100.00    | 202,100.00    |                |               | 202,100.00          |                     |  |
| Total Other Financing Sources (Uses)                      | 2700                  | 562,103.00    | 562,103.00    | 562,103.00    |                | 0.00          | 562,103.00          |                     |  |
| Change in Net Assets                                      | F                     | 1,268,460.00  | 1,268,460.00  | 1,238,159.10  |                | (274,351.43)  | 1,512,510.53        | 551.30%             |  |
| Net Assets, Prior Year                                    | 2800                  | 11.826.941.00 | 11,826,941.00 | 11,826,940.87 |                | 11,120,738.00 | 706.202.87          | 6.35%               |  |
| Adjustment to Net Assets                                  | 2891                  | 11,020,741.00 | 11,020,741.00 | 11,020,740.07 |                | 11,120,750.00 | 100,202.01          | 0.5570              |  |
| Net Assets, Current Year                                  | 2700                  | 13,095,401.00 | 13,095,401.00 | 13,065,099.97 |                | 10,846,386.57 | 2,218,713.40        | 20.46%              |  |