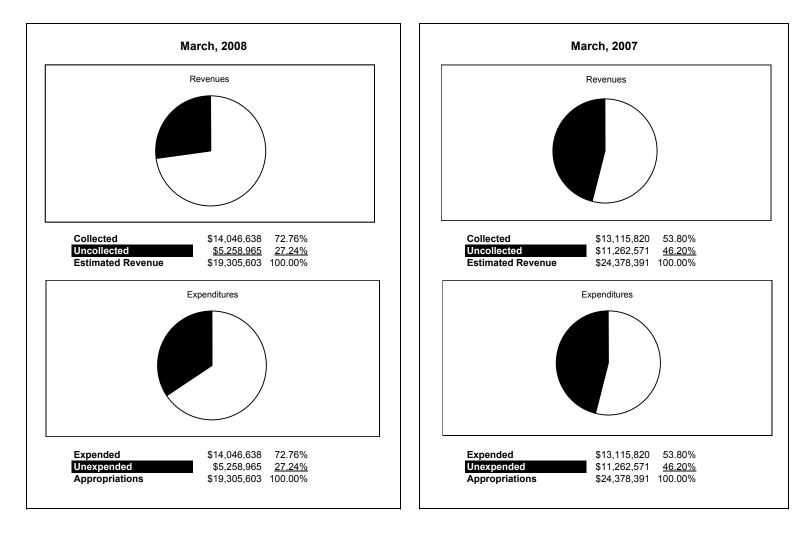

|                                                          |         | Special Revenue |               |               |                |               |                     |                     |
|----------------------------------------------------------|---------|-----------------|---------------|---------------|----------------|---------------|---------------------|---------------------|
| The School District of Sarasota County, FL               |         |                 |               |               |                |               |                     |                     |
| Revenue & Expenditures - Budget And Actual               | Account | Budgeted        |               | Actual        | Percentage of  | Prior YTD     | Differnece          | %                   |
| March 31, 2008                                           | Number  | Original        | Current       | Amounts       | Current Budget | Actual        | Increase/(Decrease) | Increase/(Decrease) |
| Federal Direct                                           | 3100    | 511,781.00      | 511,781.00    | 428,175.20    | 83.66%         | 279,605.90    | 148,569.30          | 53.14%              |
| Federal Through State                                    | 3200    | 18,360,356.00   | 18,360,356.00 | 13,067,044.30 | 71.17%         | 12,151,382.94 | 915,661.36          | 7.54%               |
| State Sources                                            | 3200    | 18,500,550.00   | 18,500,550.00 | 15,007,044.50 | /1.1//0        | 12,151,562.74 | 715,001.50          | 7.5470              |
| Local Sources                                            | 3400    | 433,466.00      | 433,466.00    | 551,418.97    | 127.21%        | 684,830.90    | (133,411.93)        | -19.48%             |
| Total Revenues                                           | 5400    | 19.305.603.00   | 19,305,603.00 | 14,046,638.47 | 72.76%         | 13,115,819.74 | 930,818.73          | 7.10%               |
| EXPENDITURES                                             |         | 17,500,005.00   | 17,500,005.00 | 11,010,000.17 | /2./0/0        | 10,110,017.11 | ,50,010.75          | ,,                  |
| Current:                                                 |         |                 |               |               |                |               |                     |                     |
| Instruction                                              | 5000    | 10,617,578.00   | 10,617,578.00 | 8,391,674.33  | 79.04%         | 7,754,627.28  | 637,047.05          | 8.22%               |
| Pupil Personnel Services                                 | 6100    | 2,878,565.00    | 2,878,565.00  | 1,716,593.41  | 59.63%         | 1,564,348.52  | 152,244.89          | 9.73%               |
| Instructional Media Services                             | 6200    | 23,050.00       | 23,050.00     | 61,383.76     | 266.31%        | 1,415.68      | 59,968.08           | 4235.99%            |
| Instruction and Curriculum Development Services          | 6300    | 1,703,540.00    | 1,703,540.00  | 1,385,909.76  | 81.35%         | 1,316,829.93  | 69,079.83           | 5.25%               |
| Instructional Staff Training Services                    | 6400    | 2,644,326.00    | 2,644,326.00  | 1,851,953.80  | 70.04%         | 1,499,147.58  | 352,806.22          | 23.53%              |
| Instruction Related Technolgy                            | 6500    |                 |               |               |                |               | 0.00                |                     |
| Board                                                    | 7100    |                 |               |               |                |               | 0.00                |                     |
| General Administration                                   | 7200    | 674,894.00      | 674,894.00    | 310,569.30    | 46.02%         | 451,079.64    | (140,510.34)        | -31.15%             |
| School Administration                                    | 7300    |                 |               |               |                | 46,670.64     | (46,670.64)         | -100.00%            |
| Facilities Acquisition and Construction                  | 7410    | 103,127.00      | 103,127.00    | 80,655.91     | 78.21%         | 120,810.04    | (40,154.13)         | 100.00%             |
| Fiscal Services                                          | 7500    |                 |               |               |                | 4,390.00      | (4,390.00)          | 100.00%             |
| Food Services                                            | 7600    |                 |               |               |                |               | 0.00                |                     |
| Central Services                                         | 7700    |                 |               | 5,289.51      |                | 24,783.92     | (19,494.41)         | -78.66%             |
| Pupil Transportation Services                            | 7800    | 483,167.00      | 483,167.00    | 69,004.60     | 14.28%         | 133,993.47    | (64,988.87)         | -48.50%             |
| Operation of Plant                                       | 7900    |                 |               | 211.25        |                | 13,285.56     | (13,074.31)         | -98.41%             |
| Maintenance of Plant                                     | 8100    |                 |               | 4,384.32      |                |               | 4,384.32            |                     |
| Administrative Tech Services                             | 8200    |                 |               |               |                |               | 0.00                |                     |
| Community Services                                       | 9100    | 177,356.00      | 177,356.00    | 169,008.52    | 95.29%         | 184,437.48    | (15,428.96)         | -8.37%              |
| Debt Service                                             | 9200    |                 |               |               |                |               |                     |                     |
| Total Expenditures                                       |         | 19,305,603.00   | 19,305,603.00 | 14,046,638.47 | 72.76%         | 13,115,819.74 | 930,818.73          | 7.10%               |
| Excess (Deficiency) of Revenues Over (Under) Expenditure | s       | 0.00            | 0.00          | 0.00          |                | 0.00          | 0.00                |                     |
| OTHER FINANCING SOURCES (USES)                           |         |                 |               |               |                |               |                     |                     |
| Long-term Debt Proceeds & Sales of Capital Assets        | 3700    |                 |               |               |                |               |                     |                     |
| Transfers In                                             | 3600    |                 |               |               |                |               |                     |                     |
| Transfers Out                                            | 9700    |                 |               |               |                |               |                     |                     |
| Total Other Financing Sources (Uses)                     |         | 0.00            | 0.00          | 0.00          |                | 0.00          | 0.00                |                     |
| Net Change in Fund Balances                              |         | 0.00            | 0.00          | 0.00          |                | 0.00          | 0.00                |                     |
| Fund Balances, Prior Year                                | 2800    | 0.00            | 0.00          | 0.00          |                | 0.00          | 0.00                |                     |
| Adjustment to Fund Balances                              | 2891    | _               |               |               |                |               |                     |                     |
| Fund Balances, Current Year                              | 2700    | 0.00            | 0.00          | 0.00          |                | 0.00          | 0.00                |                     |