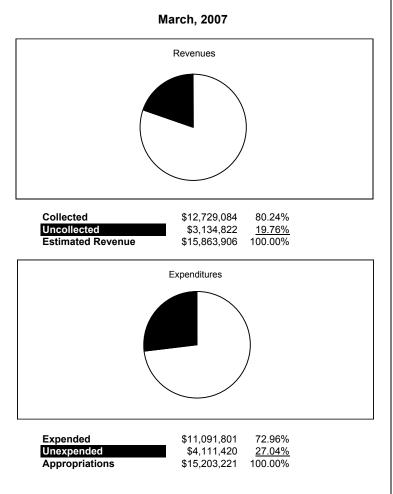

|                                                           | Food Service |               |               |               |                |                                         |                     |                     |
|-----------------------------------------------------------|--------------|---------------|---------------|---------------|----------------|-----------------------------------------|---------------------|---------------------|
| The School District of Sarasota County, FL                |              |               |               |               |                |                                         |                     |                     |
| Revenue & Expenditures - Budget And Actual                | Account      | Budgeted      |               | Actual        | Percentage of  | Prior YTD                               | Differnece          | %                   |
| March 31, 2008                                            | Number       | Original      | Current       | Amounts       | Current Budget | Actual                                  | Increase/(Decrease) | Increase/(Decrease) |
| REVENUES                                                  |              |               |               |               |                |                                         |                     |                     |
| Federal Direct                                            | 3100         |               |               |               |                |                                         |                     |                     |
| Federal Through State                                     | 3200         | 6,867,291.00  | 6,867,291.00  | 5,883,217.86  | 85.67%         | 5,222,603.79                            | 660,614.07          | 12.65%              |
| State Sources                                             | 3300         | 188,663.00    | 188,663.00    | 124,041.60    | 65.75%         | 144,829.60                              | (20,788.00)         | -14.35%             |
| Local Sources                                             | 3400         | 9,747,294.00  | 9,747,294.00  | 6,750,075.04  | 69.25%         | 7,361,650.60                            | (611,575.56)        | -8.31%              |
| Total Revenues                                            |              | 16,803,248.00 | 16,803,248.00 | 12,757,334.50 | 75.92%         | 12,729,083.99                           | 28,250.51           | 0.22%               |
| EXPENDITURES                                              |              |               |               |               |                |                                         |                     |                     |
| Current:                                                  |              |               |               |               |                |                                         |                     |                     |
| Instruction                                               | 5000         |               |               |               |                |                                         |                     |                     |
| Pupil Personnel Services                                  | 6100         |               |               |               |                |                                         |                     |                     |
| Instructional Media Services                              | 6200         |               |               |               |                |                                         |                     |                     |
| Instruction and Curriculum Development Services           | 6300         |               |               |               |                |                                         |                     |                     |
| Instructional Staff Training Services                     | 6400         |               |               |               |                |                                         |                     |                     |
| Instruction Related Technolgy                             | 6500         |               |               |               |                |                                         |                     |                     |
| Board                                                     | 7100         |               |               |               |                |                                         |                     |                     |
| General Administration                                    | 7200         |               |               |               |                |                                         |                     |                     |
| School Administration                                     | 7300         |               |               |               |                |                                         |                     |                     |
| Facilities Acquisition and Construction                   | 7410         |               |               |               |                |                                         |                     |                     |
| Fiscal Services                                           | 7500         |               |               |               |                |                                         |                     |                     |
| Food Services                                             | 7600         | 15,994,500.00 | 15,994,500.00 | 11,297,495.16 | 70.63%         | 11,091,801.41                           | 205,693.75          | 1.85%               |
| Central Services                                          | 7700         |               |               |               |                |                                         |                     |                     |
| Pupil Transportation Services                             | 7800         |               |               |               |                |                                         |                     |                     |
| Operation of Plant                                        | 7900         |               |               |               |                |                                         |                     |                     |
| Maintenance of Plant                                      | 8100         |               |               |               |                |                                         |                     |                     |
| Administrative Tech Services                              | 8200         |               |               |               |                |                                         |                     |                     |
| Community Services                                        | 9100         |               |               |               |                |                                         |                     |                     |
| Debt Service                                              | 9200         |               |               |               |                |                                         |                     |                     |
| Total Expenditures                                        |              | 15,994,500.00 | 15,994,500.00 | 11,297,495.16 | 70.63%         | 11,091,801.41                           | 205,693.75          | 1.85%               |
| Excess (Deficiency) of Revenues Over (Under) Expenditures |              | 808,748.00    | 808,748.00    | 1,459,839.34  | 180.51%        | 1,637,282.58                            | (177,443.24)        | -10.84%             |
| OTHER FINANCING SOURCES (USES)                            |              | ,             | ,             |               |                | , ,                                     |                     |                     |
| Long-term Debt Proceeds & Sales of Capital Assets         | 3700         |               |               |               |                |                                         | 0.00                |                     |
| Transfers In                                              | 3600         |               |               |               |                |                                         | 0.00                |                     |
| Transfers Out                                             | 9700         | (575,000.00)  | (575,000.00)  |               | 0.00%          | (880,000,00)                            | 880.000.00          | -100.00%            |
| Total Other Financing Sources (Uses)                      |              | (575,000.00)  | (575,000.00)  | 0.00          | 0.00%          | (880,000.00)                            | 880,000.00          | -100.00%            |
| Net Change in Fund Balances                               |              | 233,748.00    | 233,748.00    | 1,459,839.34  |                | 757,282.58                              | 702,556.76          | 92.77%              |
| Fund Balances, Prior Year                                 | 2800         | 629,243.00    | 629,243.00    | 629,243.74    |                | 955,725.68                              | (326,481.94)        | -34.16%             |
| Adjustment to Fund Balances                               | 2891         | 027,215.00    | 027,215.00    | 027,213.74    |                | ,,,,,,,,,,,,,,,,,,,,,,,,,,,,,,,,,,,,,,, | (520, 101.)4)       | 54.1070             |
| Fund Balances, Current Year                               | 2700         | 862,991.00    | 862,991.00    | 2,089,083.08  |                | 1,713,008.26                            | 376,074.82          | 21.95%              |