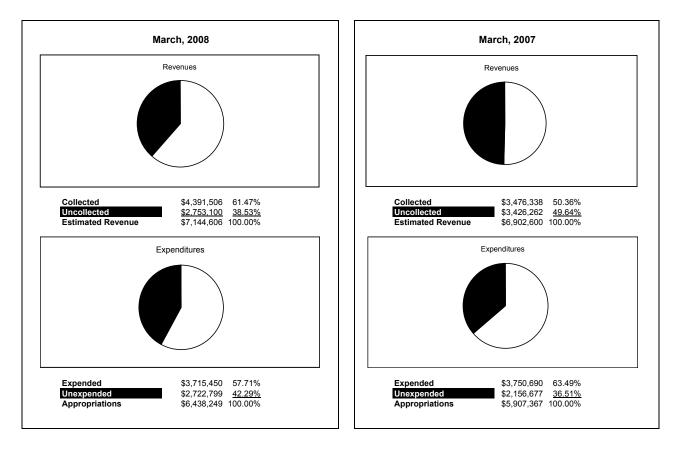

|                                                           | Food Service |               |               |               |                |                                         |                     |                     |
|-----------------------------------------------------------|--------------|---------------|---------------|---------------|----------------|-----------------------------------------|---------------------|---------------------|
| The School District of Sarasota County, FL                |              |               |               |               |                |                                         |                     |                     |
| Revenue & Expenditures - Budget And Actual                | Account      | Budgeted      |               | Actual        | Percentage of  | Prior YTD                               | Differnece          | %                   |
| March 31, 2008                                            | Number       | Original      | Current       | Amounts       | Current Budget | Actual                                  | Increase/(Decrease) | Increase/(Decrease) |
| REVENUES                                                  |              |               |               |               |                |                                         |                     |                     |
| Federal Direct                                            | 3100         |               |               |               |                |                                         |                     |                     |
| Federal Through State                                     | 3200         | 6,867,291.00  | 6,867,291.00  | 5,883,217.86  | 85.67%         | 5,222,603.79                            | 660,614.07          | 12.65%              |
| State Sources                                             | 3300         | 188,663.00    | 188,663.00    | 124,041.60    | 65.75%         | 144,829.60                              | (20,788.00)         | -14.35%             |
| Local Sources                                             | 3400         | 9,747,294.00  | 9,747,294.00  | 6,750,075.04  | 69.25%         | 7,361,650.60                            | (611,575.56)        | -8.31%              |
| Total Revenues                                            |              | 16,803,248.00 | 16,803,248.00 | 12,757,334.50 | 75.92%         | 12,729,083.99                           | 28,250.51           | 0.22%               |
| EXPENDITURES                                              |              |               |               |               |                |                                         |                     |                     |
| Current:                                                  |              |               |               |               |                |                                         |                     |                     |
| Instruction                                               | 5000         |               |               |               |                |                                         |                     |                     |
| Pupil Personnel Services                                  | 6100         |               |               |               |                |                                         |                     |                     |
| Instructional Media Services                              | 6200         |               |               |               |                |                                         |                     |                     |
| Instruction and Curriculum Development Services           | 6300         |               |               |               |                |                                         |                     |                     |
| Instructional Staff Training Services                     | 6400         |               |               |               |                |                                         |                     |                     |
| Instruction Related Technolgy                             | 6500         |               |               |               |                |                                         |                     |                     |
| Board                                                     | 7100         |               |               |               |                |                                         |                     |                     |
| General Administration                                    | 7200         |               |               |               |                |                                         |                     |                     |
| School Administration                                     | 7300         |               |               |               |                |                                         |                     |                     |
| Facilities Acquisition and Construction                   | 7410         |               |               |               |                |                                         |                     |                     |
| Fiscal Services                                           | 7500         |               |               |               |                |                                         |                     |                     |
| Food Services                                             | 7600         | 15,994,500.00 | 15,994,500.00 | 11,297,495.16 | 70.63%         | 11,091,801.41                           | 205,693.75          | 1.85%               |
| Central Services                                          | 7700         |               |               |               |                |                                         |                     |                     |
| Pupil Transportation Services                             | 7800         |               |               |               |                |                                         |                     |                     |
| Operation of Plant                                        | 7900         |               |               |               |                |                                         |                     |                     |
| Maintenance of Plant                                      | 8100         |               |               |               |                |                                         |                     |                     |
| Administrative Tech Services                              | 8200         |               |               |               |                |                                         |                     |                     |
| Community Services                                        | 9100         |               |               |               |                |                                         |                     |                     |
| Debt Service                                              | 9200         |               |               |               |                |                                         |                     |                     |
| Total Expenditures                                        |              | 15,994,500.00 | 15,994,500.00 | 11,297,495.16 | 70.63%         | 11,091,801.41                           | 205,693.75          | 1.85%               |
| Excess (Deficiency) of Revenues Over (Under) Expenditures |              | 808,748.00    | 808,748.00    | 1,459,839.34  | 180.51%        | 1,637,282.58                            | (177,443.24)        | -10.84%             |
| OTHER FINANCING SOURCES (USES)                            |              | ,             | ,             |               |                | , ,                                     |                     |                     |
| Long-term Debt Proceeds & Sales of Capital Assets         | 3700         |               |               |               |                |                                         | 0.00                |                     |
| Transfers In                                              | 3600         |               |               |               |                |                                         | 0.00                |                     |
| Transfers Out                                             | 9700         | (575,000.00)  | (575,000.00)  |               | 0.00%          | (880,000,00)                            | 880.000.00          | -100.00%            |
| Total Other Financing Sources (Uses)                      |              | (575,000.00)  | (575,000.00)  | 0.00          | 0.00%          | (880,000.00)                            | 880,000.00          | -100.00%            |
| Net Change in Fund Balances                               |              | 233,748.00    | 233,748.00    | 1,459,839.34  |                | 757,282.58                              | 702,556.76          | 92.77%              |
| Fund Balances, Prior Year                                 | 2800         | 629,243.00    | 629,243.00    | 629,243.74    |                | 955,725.68                              | (326,481.94)        | -34.16%             |
| Adjustment to Fund Balances                               | 2891         | 027,215.00    | 027,215.00    | 027,213.74    |                | ,,,,,,,,,,,,,,,,,,,,,,,,,,,,,,,,,,,,,,, | (520, 101.)4)       | 54.1070             |
| Fund Balances, Current Year                               | 2700         | 862,991.00    | 862,991.00    | 2,089,083.08  |                | 1,713,008.26                            | 376,074.82          | 21.95%              |