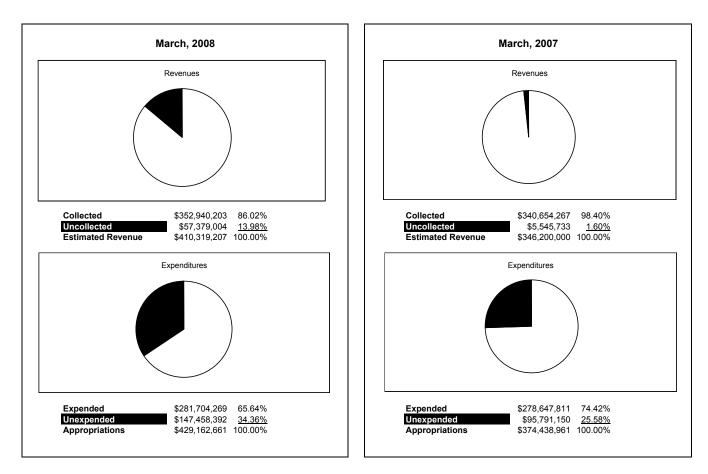

Т

|                                                          |              | General Fund    |                 |                            |                         |                |                     |                     |
|----------------------------------------------------------|--------------|-----------------|-----------------|----------------------------|-------------------------|----------------|---------------------|---------------------|
| The School District of Sarasota County, FL               |              |                 |                 |                            |                         |                |                     |                     |
| Revenue & Expenditures - Budget And Actual               | Account      | 8               | Amounts         | Actual                     | Percentage of           | Prior YTD      | Differnece          | %                   |
| March 31, 2008                                           | Number       | Original        | Current         | Amounts                    | Current Budget          | Actual         | Increase/(Decrease) | Increase/(Decrease) |
| Federal Direct                                           | 3100         | 2,097,378.00    | 2,097,378.00    | 202,251.80                 | 9.64%                   | 210,824.09     | (8,572.29)          | -4.07%              |
| Federal Through State                                    | 3100         | 2,097,378.00    | 2,097,378.00    | 628,125.32                 | 9.04%                   | 1,237,563.85   | (609,438.53)        | -49.25%             |
| State Sources                                            | 3200         | 97,225,568.00   | 88,027,721.00   | 77,852,521.44              | 88.44%                  | 71,555,964.88  | 6,296,556.56        | -49.23%             |
| Local Sources                                            | 3400         | 316,895,550.00  | 320,194,108.00  | 274,257,304.00             | 85.65%                  | 267,649,913.71 | 6,607,390.29        | 2.47%               |
| Total Revenues                                           | 3400         | 416,218,496.00  | 410,319,207.00  | 352,940,202.56             |                         | 340,654,266.53 | 12,285,936.03       | 3.61%               |
| EXPENDITURES                                             |              | 410,218,490.00  | 410,519,207.00  | 332,940,202.30             | 80.0278                 | 340,034,200.33 | 12,285,950.05       | 5.0178              |
| Current:                                                 |              |                 |                 |                            |                         |                |                     |                     |
| Instruction                                              | 5000         | 263.004.801.00  | 261,578,506.00  | 172,344,886.21             | 65.89%                  | 171,200,047.03 | 1,144,839.18        | 0.67%               |
| Pupil Personnel Services                                 |              | 283,004,801.00  | 29,649,528.00   | 172,344,880.21             | 63.05%                  | 19,277,923.42  | (582,868.37)        | -3.02%              |
| Instructional Media Services                             | 6100<br>6200 | 6.539.354.00    | 6,263,893.00    | 3,934,655.59               | 62.81%                  | 4.099.157.29   | (164,501.70)        | -3.02%              |
| Instruction and Curriculum Development Services          | 6200         | 7,037,863.00    | 7,696,906.00    | 3,128,660.93               | 40.65%                  | 4,099,137.29   | (1,288,249.83)      | -4.01%              |
|                                                          |              |                 | 8,445,257.00    | / /                        |                         | 1,583,940.24   | 2,057,850.79        | 129.92%             |
| Instructional Staff Training Services                    | 6400         | 7,689,141.00    |                 | 3,641,791.03               | 43.12%                  | / /            | , ,                 |                     |
| Instruction Related Technolgy                            | 6500         | 6,479,374.00    | 6,869,404.00    | 4,632,202.30<br>920,999.98 | <u>67.43%</u><br>71.67% | 3,924,981.92   | 707,220.38          | 18.02%              |
| Board                                                    | 7100         | 1,042,305.00    | 1,285,034.00    |                            | 56.28%                  | 630,261.32     | 290,738.66          | 46.13%              |
| General Administration                                   | 7200         | 2,840,727.00    | 2,875,775.00    | 1,618,517.46               |                         | 1,976,951.92   | (358,434.46)        | -18.13%             |
| School Administration                                    | 7300         | 19,533,594.00   | 20,024,704.00   | 13,417,135.08              | 67.00%                  | 13,144,492.49  | 272,642.59          | 2.07%               |
| Facilities Acquisition and Construction                  | 7410         | 22,521.00       | 22,521.00       | 35,000.00                  | 155.41%                 | 1 (07 001 54   | 35,000.00           | 100.00%             |
| Fiscal Services                                          | 7500         | 2,296,121.00    | 2,311,825.00    | 1,715,964.32               | 74.23%                  | 1,607,291.54   | 108,672.78          | 6.76%               |
| Food Services                                            | 7600         | 60,083.00       | 60,083.00       | 4.077.545.06               | 0.00%                   | 5 116 720 22   | 0.00                | 0.00%               |
| Central Services                                         | 7700         | 7,695,402.00    | 7,731,885.00    | 4,877,545.96               | 63.08%                  | 5,116,730.32   | (239,184.36)        | -4.67%              |
| Pupil Transportation Services                            | 7800         | 19,005,741.00   | 19,486,982.00   | 13,188,688.27              | 67.68%                  | 12,441,335.11  | 747,353.16          | 6.01%               |
| Operation of Plant                                       | 7900         | 36,357,168.00   | 35,849,168.00   | 25,662,014.64              | 71.58%                  | 25,540,150.15  | 121,864.49          | 0.48%               |
| Maintenance of Plant                                     | 8100         | 16,215,476.00   | 15,549,880.00   | 11,367,222.82              | 73.10%                  | 11,378,345.57  | (11,122.75)         | -0.10%              |
| Administrative Tech Services                             | 8200         | 2,178,043.00    | 2,226,039.00    | 1,703,939.57               | 76.55%                  | 1,585,910.62   | 118,028.95          | 7.44%               |
| Community Services                                       | 9100         | 1,120,926.00    | 1,235,271.00    | 819,990.02                 | 66.38%                  | 723,381.29     | 96,608.73           | 13.36%              |
| Debt Service                                             | 9200         | 105 500 0 10 00 | 120 1 (2 ((1 00 | 201 204 200 22             | (5 ( 10 )               | 250 (15 010 00 | 0.00                | #DIV/0!             |
| Total Expenditures                                       |              | 427,530,043.00  | 429,162,661.00  | 281,704,269.23             |                         | 278,647,810.99 | 3,056,458.24        | 1.10%               |
| Excess (Deficiency) of Revenues Over (Under) Expenditure | s            | (11,311,547.00) | (18,843,454.00) | 71,235,933.33              | -378.04%                | 62,006,455.54  | 9,229,477.79        | 14.88%              |
| OTHER FINANCING SOURCES (USES)                           |              |                 |                 |                            |                         |                |                     |                     |
| Other Financing Sources                                  | 3700         |                 |                 | 16,798.69                  |                         | 198,989.54     | (182,190.85)        | -91.56%             |
| Transfers In                                             | 3600         | 5,756,801.00    | 10,756,801.00   | 10,661,955.32              | 99.12%                  | 11,655,085.57  | (993,130.25)        | -8.52%              |
| Transfers Out                                            | 9700         | (762,103.00)    | (762,103.00)    | (562,103.00)               | 73.76%                  |                | (562,103.00)        |                     |
| Total Other Financing Sources (Uses)                     |              | 4,994,698.00    | 9,994,698.00    | 10,116,651.01              | 101.22%                 | 11,854,075.11  | (1,737,424.10)      | -14.66%             |
| Net Change in Fund Balances                              |              | (6,316,849.00)  | (8,848,756.00)  | 81,352,584.34              |                         | 73,860,530.65  | 7,492,053.69        | 10.14%              |
| Fund Balances, Prior Year                                | 2800         | 56,109,185.00   | 61,109,185.00   | 59,151,250.67              |                         | 51,080,835.00  | 8,070,415.67        | 15.80%              |
| Adjustment to Fund Balances                              | 2891         |                 |                 |                            |                         |                |                     |                     |
| Fund Balances, Current Year                              | 2700         | 49,792,336.00   | 52,260,429.00   | 140,503,835.01             | 268.85%                 | 124,941,365.65 | 15,562,469.36       | 12.46%              |