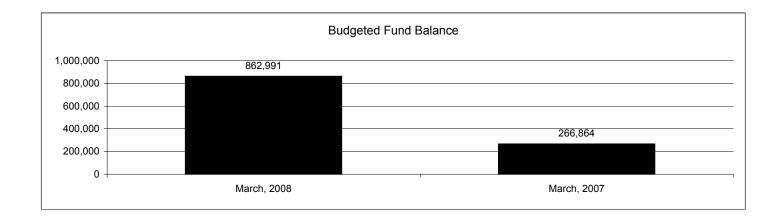

|                                                           | Food Service |               |               |               |                |                                         |                     |                     |
|-----------------------------------------------------------|--------------|---------------|---------------|---------------|----------------|-----------------------------------------|---------------------|---------------------|
| The School District of Sarasota County, FL                |              |               |               |               |                |                                         |                     |                     |
| Revenue & Expenditures - Budget And Actual                | Account      | Budgeted      |               | Actual        | Percentage of  | Prior YTD                               | Differnece          | %                   |
| March 31, 2008                                            | Number       | Original      | Current       | Amounts       | Current Budget | Actual                                  | Increase/(Decrease) | Increase/(Decrease) |
| REVENUES                                                  |              |               |               |               |                |                                         |                     |                     |
| Federal Direct                                            | 3100         |               |               |               |                |                                         |                     |                     |
| Federal Through State                                     | 3200         | 6,867,291.00  | 6,867,291.00  | 5,883,217.86  | 85.67%         | 5,222,603.79                            | 660,614.07          | 12.65%              |
| State Sources                                             | 3300         | 188,663.00    | 188,663.00    | 124,041.60    | 65.75%         | 144,829.60                              | (20,788.00)         | -14.35%             |
| Local Sources                                             | 3400         | 9,747,294.00  | 9,747,294.00  | 6,750,075.04  | 69.25%         | 7,361,650.60                            | (611,575.56)        | -8.31%              |
| Total Revenues                                            |              | 16,803,248.00 | 16,803,248.00 | 12,757,334.50 | 75.92%         | 12,729,083.99                           | 28,250.51           | 0.22%               |
| EXPENDITURES                                              |              |               |               |               |                |                                         |                     |                     |
| Current:                                                  |              |               |               |               |                |                                         |                     |                     |
| Instruction                                               | 5000         |               |               |               |                |                                         |                     |                     |
| Pupil Personnel Services                                  | 6100         |               |               |               |                |                                         |                     |                     |
| Instructional Media Services                              | 6200         |               |               |               |                |                                         |                     |                     |
| Instruction and Curriculum Development Services           | 6300         |               |               |               |                |                                         |                     |                     |
| Instructional Staff Training Services                     | 6400         |               |               |               |                |                                         |                     |                     |
| Instruction Related Technolgy                             | 6500         |               |               |               |                |                                         |                     |                     |
| Board                                                     | 7100         |               |               |               |                |                                         |                     |                     |
| General Administration                                    | 7200         |               |               |               |                |                                         |                     |                     |
| School Administration                                     | 7300         |               |               |               |                |                                         |                     |                     |
| Facilities Acquisition and Construction                   | 7410         |               |               |               |                |                                         |                     |                     |
| Fiscal Services                                           | 7500         |               |               |               |                |                                         |                     |                     |
| Food Services                                             | 7600         | 15,994,500.00 | 15,994,500.00 | 11,297,495.16 | 70.63%         | 11,091,801.41                           | 205,693.75          | 1.85%               |
| Central Services                                          | 7700         |               |               |               |                |                                         |                     |                     |
| Pupil Transportation Services                             | 7800         |               |               |               |                |                                         |                     |                     |
| Operation of Plant                                        | 7900         |               |               |               |                |                                         |                     |                     |
| Maintenance of Plant                                      | 8100         |               |               |               |                |                                         |                     |                     |
| Administrative Tech Services                              | 8200         |               |               |               |                |                                         |                     |                     |
| Community Services                                        | 9100         |               |               |               |                |                                         |                     |                     |
| Debt Service                                              | 9200         |               |               |               |                |                                         |                     |                     |
| Total Expenditures                                        |              | 15,994,500.00 | 15,994,500.00 | 11,297,495.16 | 70.63%         | 11,091,801.41                           | 205,693.75          | 1.85%               |
| Excess (Deficiency) of Revenues Over (Under) Expenditures |              | 808,748.00    | 808,748.00    | 1,459,839.34  | 180.51%        | 1,637,282.58                            | (177,443.24)        | -10.84%             |
| OTHER FINANCING SOURCES (USES)                            |              | ,             | ,             |               |                | , ,                                     |                     |                     |
| Long-term Debt Proceeds & Sales of Capital Assets         | 3700         |               |               |               |                |                                         | 0.00                |                     |
| Transfers In                                              | 3600         |               |               |               |                |                                         | 0.00                |                     |
| Transfers Out                                             | 9700         | (575,000.00)  | (575,000.00)  |               | 0.00%          | (880,000,00)                            | 880.000.00          | -100.00%            |
| Total Other Financing Sources (Uses)                      |              | (575,000.00)  | (575,000.00)  | 0.00          | 0.00%          | (880,000.00)                            | 880,000.00          | -100.00%            |
| Net Change in Fund Balances                               |              | 233,748.00    | 233,748.00    | 1,459,839.34  |                | 757,282.58                              | 702,556.76          | 92.77%              |
| Fund Balances, Prior Year                                 | 2800         | 629,243.00    | 629,243.00    | 629,243.74    |                | 955,725.68                              | (326,481.94)        | -34.16%             |
| Adjustment to Fund Balances                               | 2891         | 027,215.00    | 027,215.00    | 027,213.74    |                | ,,,,,,,,,,,,,,,,,,,,,,,,,,,,,,,,,,,,,,, | (520, 101.)4)       | 54.1070             |
| Fund Balances, Current Year                               | 2700         | 862,991.00    | 862,991.00    | 2,089,083.08  |                | 1,713,008.26                            | 376,074.82          | 21.95%              |